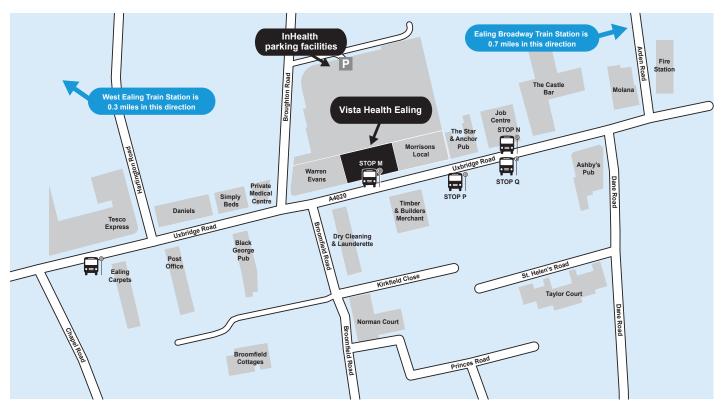

## **BY ROAD**

Vista Health Ealing is situated at 96-122 Uxbridge Road on the A4020, in between Morrisons Local and Warren Evans. Above the centre is a gym called 'The Gym'. Upon arrival please report to reception.

#### **Parking**

Limited free parking is available in the car park to the rear off Broughton Road (follow signs to Morrisons Car Park). There are 4 InHealth parking bays on the ground floor and 8 on the upper floor, these bays are marked with InHealth floor signage. We ask that all those parking at the site enter the registration of their vehicle in the 'Parking Eye' found at reception in order to avoid unnecessary parking charge notices. Staff at the site will happily assist you with this task.

## BY BUS

The following buses service the centre from the West (Southall, Hounslow etc): 83 (to Golders Green), 207 (to White City), 427 (to Acton) and E11 (to Ealing) all stop at Broughton Road (Stop M). E2 (to Greenford Broadway), E7 (to Ealing Broadway Station) and E8 (to Ealing Broadway) all stop at Dane Road (Stop N).

The following buses service the centre from the East (Ealing, Acton etc):

83 (to Ealing Hospital), 207 (to Southall), 427 (to Uxbridge) and E11 (to Greenford Broadway) all stop at Dane Road (Stop Q). E2 (to Brentford Commerce Road), E7 (to Ruislip) and E8 (to Brentford) all stop at Dane Road (Stop P).

### **BY RAIL**

West Ealing train station is approximately 0.3 miles from the centre. Ealing Broadway train and tube station is approximately 0.7 miles from the centre.